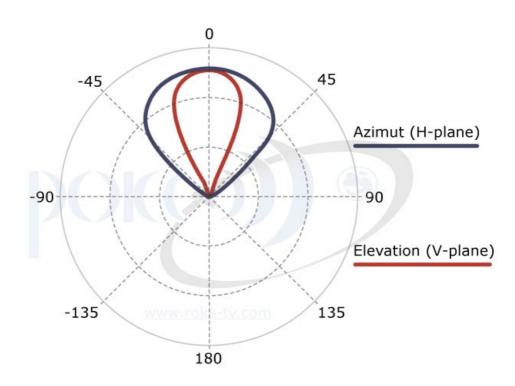

## Log-periodic antenna 200-800 mhz

Log-periodic antenna is especially developed for 200-800 MHz frequency range (UHF band). It has wide radiation pattern in vertical and horizontal planes

Log-periodic antenna 200-800 MHz has radiation pattern in horizontal plane of up to 60 degrees and in vertical plane of 90 degrees. This log-periodic antenna has wide frequency range of 200-800 MHz which covers UHF band.

| Polarization                     | Linear: vertical           |
|----------------------------------|----------------------------|
| Cross-polarization, dB, not less | 20                         |
| HPBW:                            |                            |
| @horizontal                      | 60°                        |
| @vertical                        | min 86°; max 90°           |
| In/Out connection                | N-type (or SMA by request) |
| Input power (max), W             | 20                         |
| Operating temperature, °C        | -40 до +80                 |
| Humidity                         | 100% @ 25°C                |