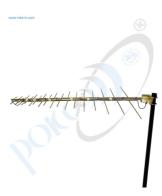

## Log-periodic antenna 200-800 mhz

Log-periodic antenna is especially developed for 200-800 MHz frequency range (UHF band). It has wide radiation pattern in vertical and horizontal planes

Log-periodic antenna 200-800 MHz has radiation pattern in horizontal plane of up to 60 degrees and in vertical plane of 90 degrees. This log-periodic antenna has wide frequency range of 200-800 MHz which covers UHF band.